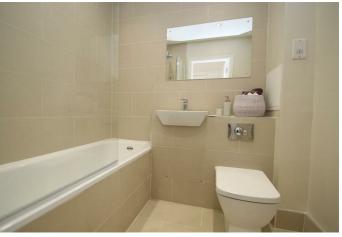

Bathroom - Modern luxury white suites, Chrome taps & mixers, Concealed cistern wall hung WCs Thermostatic showers with bath screen. Bath screen and shower enclosures.