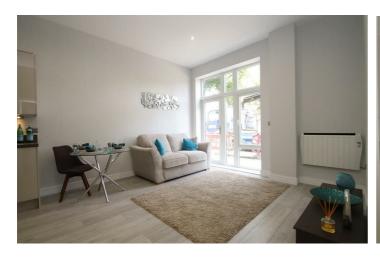

#### INTERIORS

Contemporary apartment entry doors White satinwood finish to Internal 'Ladder' doors & all woodwork. Smooth finish to all walls in neutral colour. Stylish laminate flooring Kronospan Vario Plus Rockford Oak to Hallway, Kitchen, Dining & Living areas