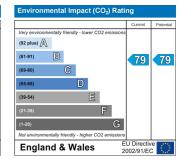

#### INTERIORS

Contemporary apartment entry doors White satinwood finish to Internal 'Ladder' doors & all woodwork. Smooth finish to all walls in neutral colour. Stylish laminate flooring Kronospan Vario Plus Rockford Oak to Hallway, Kitchen, Dining & Living areas