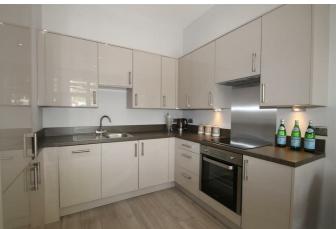

Kitchen - Fully fitted gloss finish kitchens with self-closing cabinets and draw units. Integrated Zanuzzi oven & hob. Integrated Zanuzzi dishwasher & fridge freezer. Washer/dryer Chrome mixer tap. Under cabinet lighting.