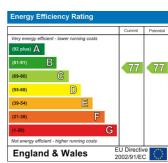

#### INTERIORS

Contemporary apartment entry doors White satinwood finish to Internal 'Ladder' doors & all woodwork. Smooth finish to all walls in neutral colour. Stylish laminate flooring Kronospan Vario Plus Rockford Oak to Hallway, Kitchen, Dining & Living areas